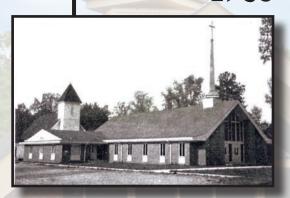

#### OUR HISTORY

#### 1st Church

1-room structure across the street from the present church.

1855

#### 2nd addition:

More classrooms, a kitchen and a fellowship hall were added. This addition is now called the Mattie Bell building.

1956

1903

2nd Church

1949

1st addition:
4 classrooms and
central heating were
added. The Sanctuary
was also renovated.

#### **Current Church**

Our present church with the Education Building, which was completed in 1990.

2016

1968

2009

#### 3rd Church

Note the old church in the background. It was torn down soon after.

#### **Hyder House**

In 2009, we expanded our campus to include the neighboring Hyder House.