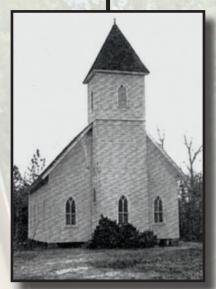

#### 2nd addition:

More classrooms, a kitchen and a fellowship hall were added. This addition is now called the Mattie Bell building.

1956

1903

2nd Church

1949

1st addition:
4 classrooms and
central heating were
added. The Sanctuary
was also renovated.